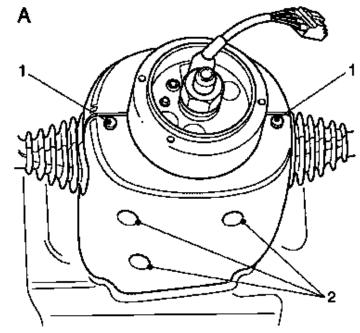

Steering column upper and lower shrouds – screws (1) and (2).

Release switch from support guide rails – press at points (arrowed).

Harness connector from switch.

**Important:** The switch must not be disassembled.

Harness connector to switch.

Switch to support guide rails until clips are heard to snap in to locking position.

Steering column upper and lower shrouds to – screws (1) and (2).

Steering wheel to hub – 4 bolts.