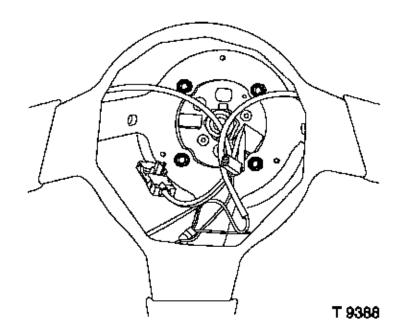

## Turn Signal Switch, Remove and Install Screen Wiper Switch, Remove and Install

Driver's air bag from steering wheel – bolts.

Horn harness connector.

Steering wheel is shown removed for clarity.

Steering wheel from hub – four bolts.

Horn harness connector.

Driver's air bag to steering wheel - bolts.

Steering wheel is shown removed for clarity.