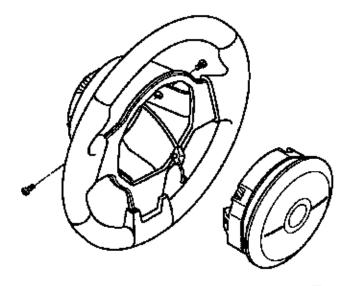

## Turn Signal Switch, Remove and Install Screen Wiper Switch, Remove and Install

Driver's air bag from steering wheel – bolts.

Horn harness connector.

Steering wheel is shown removed for clarity.

Steering wheel from hub – four bolts.

Horn harness connector.

Driver's air bag to steering wheel - bolts.

Steering wheel is shown removed for clarity.