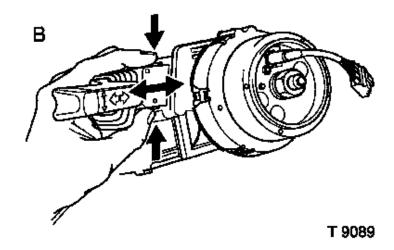

Steering column upper and lower shrouds – screws (1) and (2).

Release switch from support guide rails – press at points (arrowed).

Harness connector from switch.

**Important:** The switch must not be disassembled.

Harness connector to switch.

Switch to support guide rails until clips are heard to snap in to locking position.

Steering column upper and lower shrouds to – screws (1) and (2).

Steering wheel to hub – 4 bolts.