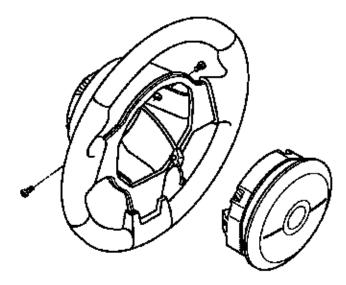

## Turn Signal Switch, Remove and Install Screen Wiper Switch, Remove and Install

Driver's air bag from steering wheel – bolts.

Horn harness connector.

Steering wheel is shown removed for clarity.

Steering wheel from hub – four bolts.

Horn harness connector.

Driver's air bag to steering wheel - bolts.

Steering wheel is shown removed for clarity.